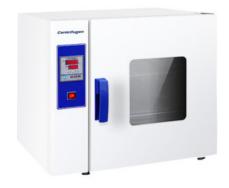

# DRYING OVEN OVE12-042

Heating Oven, Laboratory Drying Oven Used in Drying, Roasting, Laboratory, Research, Engineering, Industry, Agricultural, Biology. Also known as Laboratory Oven, Laboratory general Purpose Oven.

### **OVE12-042** DRYING OVEN

Micro-computer intelligent control system with LED display
Forced air convection maintains temperature uniformity
High quality stainless steel inner chamber with electrostatic spray treated exterior
Large observation window
Easy to clean semicircular corners with adjustable shelves
Silicon rubber sealing ring prevents heat loss
Over temperature alarm with timer