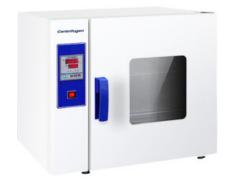

# DRYING OVEN OVE12-070

# **DRYING OVEN OVE12-070**

Heating Oven, Laboratory Drying Oven Used in Drying, Roasting, Laboratory, Research, Engineering, Industry, Agricultural, Biology. Also known as Laboratory Oven, Laboratory general Purpose Oven.

### **OVE12-070** DRYING OVEN

Micro-computer intelligent control system with LED display
Forced air convection maintains temperature uniformity
High quality stainless steel inner chamber with electrostatic spray treated exterior
Large observation window
Easy to clean semicircular corners with adjustable shelves
Silicon rubber sealing ring prevents heat loss
Over temperature alarm with timer