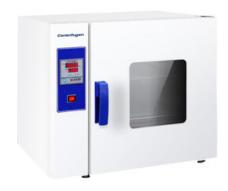

# DRYING OVEN OVE12-070T

# **DRYING OVEN OVE12-070T**

Heating Oven, Laboratory Drying Oven

Used in Drying, Baking, Disinfecting, Sterilization, Laboratory, Research, Engineering, Industry, Thermostat storage, Heating Storage.

Also known as Heating Oven, Laboratory Drying Oven.

## **OVE12-070T** DRYING OVEN

Digital display all 304 stainless steel inner chamber and outer Intelligent PID control system Large observation window Tight buckle handle