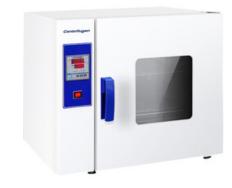

## OVE12-130 DRYING OVEN

Digital display all 304 stainless steel inner chamber and outer Intelligent PID control system Large observation window Tight buckle handle