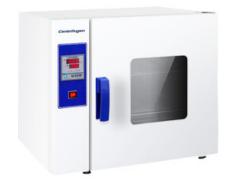

# DRYING OVEN OVE12-136

# DRYING OVEN OVE12-136

Heating Oven, Laboratory Drying Oven Used in Drying, Roasting, Laboratory, Research, Engineering, Industry, Agricultural, Biology. Also known as Laboratory Oven, Laboratory general Purpose Oven.

### **OVE12-136** DRYING OVEN

Micro-computer intelligent control system with LED display
Forced air convection maintains temperature uniformity
High quality stainless steel inner chamber with electrostatic spray treated exterior
Large observation window
Easy to clean semicircular corners with adjustable shelves
Silicon rubber sealing ring prevents heat loss
Over temperature alarm with timer