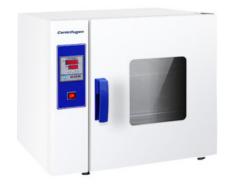

# **DRYING OVEN OVE12-225**

Heating Oven, Laboratory Drying Oven Used in Drying, Roasting, Laboratory, Research, Engineering, Industry, Agricultural, Biology. Also known as Laboratory Oven, Laboratory general Purpose Oven.

### **OVE12-225** DRYING OVEN

Micro-computer intelligent control system with LED display
Forced air convection maintains temperature uniformity
High quality stainless steel inner chamber with electrostatic spray treated exterior
Large observation window
Easy to clean semicircular corners with adjustable shelves
Silicon rubber sealing ring prevents heat loss
Over temperature alarm with timer