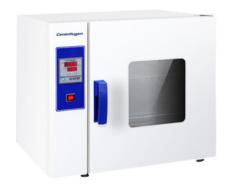

# DRYING OVEN OVE12-225T

# **DRYING OVEN OVE12-225T**

Heating Oven, Laboratory Drying Oven

Used in Drying, Baking, Disinfecting, Sterilization, Laboratory, Research, Engineering, Industry, Thermostat storage, Heating Storage.

Also known as Heating Oven, Laboratory Drying Oven.

## **OVE12-225T DRYING OVEN**

Digital display all 304 stainless steel inner chamber and outer Intelligent PID control system Large observation window Tight buckle handle