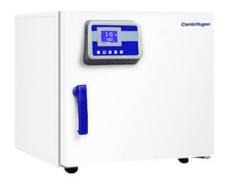

## **OVE13-070** THERMOSTATIC DRYING OVEN

ALLSENSTM programmable PID control
ALLHEATTM cavity warm-up technology
ALLFLOWTM perfect air current cycling
Pro-INSULATIONTM Insulation technology
SUS304 stainless steel internal material
Build-in memory menu, real-time monitoring
Display parameters: Temperature, Air velocity, Run time, Run/Stop

## **SPECIFICATIONS**

| Model                      | OVE13-070                |
|----------------------------|--------------------------|
| Capacity                   | 70 L                     |
| Temperature Range          | RT+5 – 250°C             |
| Ambient Temperature        | 10-30°C                  |
| Temperature Accuracy       | 0.1°C                    |
| Temperature Fluctuation    | ±1°C(50 - 240°C)         |
| Temperature Uniformity     | 2%(50 - 240°C)           |
| Ambient Humidity           | <70%                     |
| Timer Range                | 0-99 h or 0-9999 min     |
| Convection Mode            | Forced Convection        |
| Internal Dimention (WxDxH) | 450x450x350 mm           |
| Overall Dimension (WxDxH)  | 670x680x593 mm           |
| Package Size               | 790x760x680 mm           |
| Shelves                    | 2                        |
| Weight                     | 48/51 kg                 |
| Power                      | 970 W                    |
| Power Supply               | Single phase AC220V/50Hz |