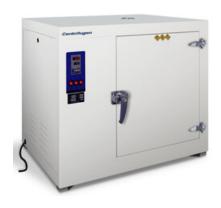

## **DRYING OVEN OVE15-050**

Heating Oven, Laboratory Drying Oven

Used in Drying, Baking, Disinfecting, Sterilization, Laboratory, Research, Engineering, Industry, Thermostat storage, Heating Storage.

Also known as Heating Oven, Laboratory Drying Oven.

### **OVE15-050** DRYING OVEN

Digital display intelligent temperature controller with micro-computer intelligent PID self-tuning function.

The inner tank is made of stainless steel plate, which has the characteristics of antiacid, anti-corrosion, etc.

The box door is a double-layer insulation material door seal, which effectively insulates heat and prevents heat loss, effectively saving energy.

Heat-generating components and fans are made of high temperature resistant materials to ensure safety and long service life.

#### **SPECIFICATIONS**

| Model                      | OVE15-050      |
|----------------------------|----------------|
| Capacity                   | 50 L           |
| Temperature Range          | RT+5-500°C     |
| Temperature Accuracy       | ±1°C           |
| Temperature Fluctuation    | ±2%            |
| Internal Dimention (WxDxH) | 450x350x450 mm |
| Overall Dimension (WxDxH)  | 770x580x750 mm |
| Shelves                    | 2              |
| Weight                     | 50 kg          |
| Power                      | 4 KW           |
| Power Supply               | 220/50 Hz      |