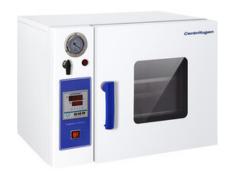

# VACUUM DRYING OVEN OVE21-25S

## **VACUUM DRYING OVEN OVE21-25S**

Vacuum ovens are very versatile pieces of equipment with applications in laboratory research, engineering, and industry. The low pressure environment also minimizes oxidation during drying. A rugged, high quality pressure chamber, gasket seals, and pump are features to look for, as well as convenient, programmable controls and a computer interface.

### **OVE21-25S** VACUUM DRYING OVEN

Stainless steel inner chamber without scroll rolled Silicone rubber door seal Strong sealing Nice design

#### **SPECIFICATIONS**

| Model                      | OVE21-25S      |
|----------------------------|----------------|
| Capacity                   | 25 L           |
| Temperature Accuracy       | ±1°C           |
| Temperature Fluctuation    | ±2%            |
| Vacuum Degree              | < 133 Pa       |
| Timer Range                | 0-999 min      |
| Internal Dimention (WxDxH) | 300x300x280 mm |
| Shelves/Trays              | 2              |
| Power                      | 900 W          |
| Power Supply               | 220 V, 50 Hz   |