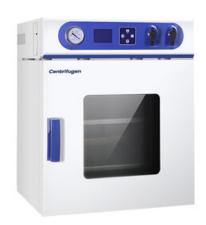

# VACUUM DRYING OVEN OVE22-23M

## VACUUM DRYING OVEN OVE22-23M

Vacuum ovens are very versatile pieces of equipment with applications in laboratory research, engineering, and industry. The low pressure environment also minimizes oxidation during drying. A rugged, high quality pressure chamber, gasket seals, and pump are features to look for, as well as convenient, programmable controls and a computer interface.

#### OVE22-23M VACUUM DRYING OVEN

10 segment programmable microcomputer PID intelligent control system

Vacuum degree display: Pointer display Vacuum degree control: Manual control

Imported enviornmental protection type insulation materials

SUS304 stainless steel Interior materials ALLHEATTM: Cavity Warm-up Technology Imported Temperature and Vacuum Sensor

Optional accessories: Portable printer/ALLSENSTM software, LCD touch screen

controller, Programmable multi-stage controller

#### **SPECIFICATIONS**

| Model                      | OVE22-23M                |
|----------------------------|--------------------------|
| Capacity                   | 23 L                     |
| Temperature Range          | RT+5~250°C               |
| Ambient Temperature        | 10~30°C                  |
| Temperature Fluctuation    | ±1(10°C~240°C)           |
| Temperature Resolution     | ±0.1°C                   |
| Ambient Humidity           | <70%                     |
| Timer Range                | 0~99h or 0~9999min       |
| Internal Dimention (WxDxH) | 285x258x315 mm           |
| Overall Dimension (WxDxH)  | 695x545x480 mm           |
| Shelves                    | 2                        |
| Weight                     | 33 kg                    |
| Power                      | 800 W                    |
| Power Supply               | Single phase AC220V/50Hz |