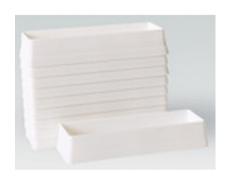

# PIPETTOR SOLUTION BASINS PIC21-50

# PIPETTOR SOLUTION BASINS PIC21-50

Basins are designed for single and multi channel pipettors. Easy access to solution. It avoids spills and provides stability. They are available pre-sterile or nonsterile and constructed of either polyvinyl chloride or polystyrene. Commonly used in laboratories, research, pharmaceutical, etc.

# **PIC21-50 PIPETTOR SOLUTION BASINS**

Permits easy access to solution Easy Cleaning

### **SPECIFICATIONS**

| Model  | PIC21-50 |
|--------|----------|
| Volume | 50 ml    |