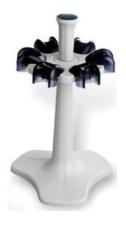

## PIPETTE STAND PIC32-6VP1

Pipette stand is a holder manufactured to provide safe and convenient storage for pipettes. Modern design enables this stand to securely hold virtually every pipettes in the marketplace, making it truly 'universal'.

### PIC32-6VP1 PIPETTE STAND

Linear type

Robust design

The freely rotating stand provides safe storage for all micropipettes

The stands are convenient to hold up 6 pipettes both of single and multi-channel.

#### **SPECIFICATIONS**

| Model       | PIC32-6VP1                                       |
|-------------|--------------------------------------------------|
| Description | For 6 pcs PS1, PM1, PM2 series variable pipettes |