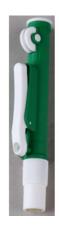

# PIPETTE PUMP PIC42-10G

## PIPETTE PUMP PIC42-10G

We are engaged in offering a wide range of Pipette Pumps that provide safe and accurate pipetting and dispensing of liquids. It can be rotated to dispense and draw up the liquid. Available in variety of sizes and shapes.

### PIC42-10G PIPETTE PUMP

Economical
Highly gas tightness
Environment- friendly materials
Lightweight and dexterous for operation
Durable
Recalibration Mechanism

#### **SPECIFICATIONS**

| Model  | PIC42-10G     |
|--------|---------------|
| Volume | 10 ml         |
| Color  | Green + White |
| Unit   | 1000          |