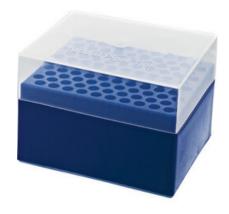

## TIPS BOX FOR 1000ML TIPS PIC63-01000

It offers quick and easy access to pipette tips, saving valuable time. Space-saving and environmentally compatible. Commonly used in liquid handling and molecular biology.

## **PIC63-01000** TIPS BOX FOR 1000ML TIPS

Made from medical grade Polypropylene
Slippy surface with excellent design
DNase-free
Rnase-free
Non-pyrogenic
Filter and non-filter for choice
Bag and rack are available to pack