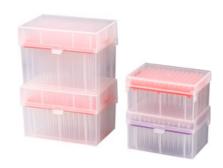

## STACKABLE 10000ML TIP BOX PIC68-10000S

It offers quick and easy access to pipette tips, saving valuable time. Space-saving and environmentally compatible. Commonly used in liquid handling and molecular biology.

## PIC68-10000S STACKABLE 10000ML TIP BOX

Made from medical grade Polypropylene
Slippy surface with excellent design
DNase-free
Rnase-free
Non-pyrogenic
Filter and non-filter for choice
Bag and rack are available to pack