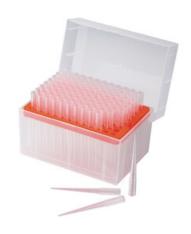

## 1000ML TIP BOX WITH ULTRA LOW RETENTION TIP PIC6B-01000UL

It offers quick and easy access to pipette tips, saving valuable time. Space-saving and environmentally compatible. Commonly used in liquid handling and molecular biology.

## PIC6B-01000UL 1000ML TIP BOX WITH ULTRA LOW RETENTION TIP

Made from medical grade Polypropylene
Slippy surface with excellent design
DNase-free
Rnase-free
Non-pyrogenic
Filter and non-filter for choice
Bag and rack are available to pack