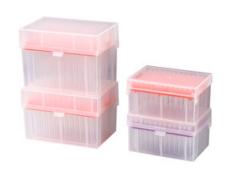

## 10000ML TIP BOX WITH ULTRA LOW RETENTION TIP PIC6C-10000UL

It offers quick and easy access to pipette tips, saving valuable time. Space-saving and environmentally compatible. Commonly used in liquid handling and molecular biology.

## **PIC6C-10000UL** 10000ML TIP BOX WITH ULTRA LOW RETENTION TIP

Made from medical grade Polypropylene
Slippy surface with excellent design
DNase-free
Rnase-free
Non-pyrogenic
Filter and non-filter for choice
Bag and rack are available to pack