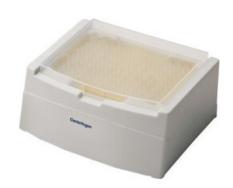

## 200ML TIP BOX WITH ULTRA LOW RETENTION TIP PIC6E-00200

It offers quick and easy access to pipette tips, saving valuable time. Space-saving and environmentally compatible. Commonly used in liquid handling and molecular biology.

## PIC6E-00200 200ML TIP BOX WITH ULTRA LOW RETENTION TIP

Made from medical grade Polypropylene
Slippy surface with excellent design
DNase-free
Rnase-free
Non-pyrogenic
Filter and non-filter for choice
Bag and rack are available to pack