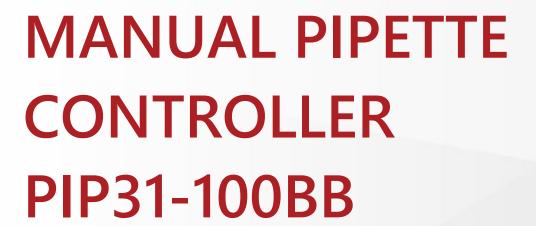

## MANUAL PIPETTE CONTROLLER PIP31-100BB

Pipette Controller offers an unmatched control of pipetting speeds from drop by drop or gravity dispense to fast liquid displacement. Designed for comfortable and uncomplicated pipetting even during long lasting sessions. It is light weight and easy to use in laboratory and for research purpose.

## **PIP31-100BB** MANUAL PIPETTE CONTROLLER

Chemical resistance
Human engineering design
Lightweight and Structure strong
Lightweight and dexterous for operation
A wide range volume for liquid controlling