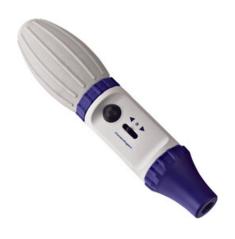

## MANUAL PIPETTE CONTROLLER PIP31-100G

Pipette Controller offers an unmatched control of pipetting speeds from drop by drop or gravity dispense to fast liquid displacement. Designed for comfortable and uncomplicated pipetting even during long lasting sessions. It is light weight and easy to use in laboratory and for research purpose.

## **PIP31-100G** MANUAL PIPETTE CONTROLLER

Chemical resistance
Human engineering design
Lightweight and Structure strong
Lightweight and dexterous for operation
A wide range volume for liquid controlling