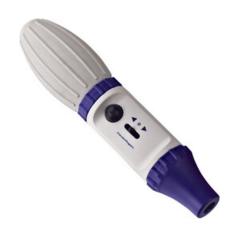

## MANUAL PIPETTE CONTROLLER PIP31-100GB

Pipette Controller offers an unmatched control of pipetting speeds from drop by drop or gravity dispense to fast liquid displacement. Designed for comfortable and uncomplicated pipetting even during long lasting sessions. It is light weight and easy to use in laboratory and for research purpose.

## **PIP31-100GB** MANUAL PIPETTE CONTROLLER

Chemical resistance
Human engineering design
Lightweight and Structure strong
Lightweight and dexterous for operation
A wide range volume for liquid controlling