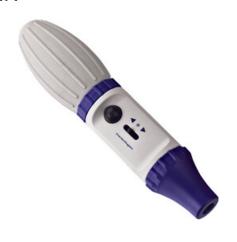

## MANUAL PIPETTE CONTROLLER PIP31-100GG

Pipette Controller offers an unmatched control of pipetting speeds from drop by drop or gravity dispense to fast liquid displacement. Designed for comfortable and uncomplicated pipetting even during long lasting sessions. It is light weight and easy to use in laboratory and for research purpose.

## PIP31-100GG MANUAL PIPETTE CONTROLLER

Chemical resistance
Human engineering design
Lightweight and Structure strong
Lightweight and dexterous for operation
A wide range volume for liquid controlling