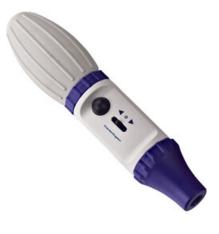

## MANUAL PIPETTE CONTROLLER PIP31-100GRB

Pipette Controller offers an unmatched control of pipetting speeds from drop by drop or gravity dispense to fast liquid displacement. Designed for comfortable and uncomplicated pipetting even during long lasting sessions. It is light weight and easy to use in laboratory and for research purpose.

## PIP31-100GRB MANUAL PIPETTE CONTROLLER

Chemical resistance Human engineering design Lightweight and Structure strong Lightweight and dexterous for operation A wide range volume for liquid controlling