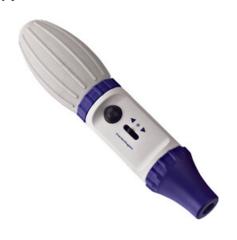

## MANUAL PIPETTE CONTROLLER PIP31-100RB

Pipette Controller offers an unmatched control of pipetting speeds from drop by drop or gravity dispense to fast liquid displacement. Designed for comfortable and uncomplicated pipetting even during long lasting sessions. It is light weight and easy to use in laboratory and for research purpose.

## **PIP31-100RB** MANUAL PIPETTE CONTROLLER

Chemical resistance
Human engineering design
Lightweight and Structure strong
Lightweight and dexterous for operation
A wide range volume for liquid controlling