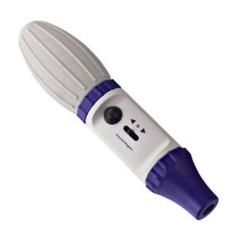

## MANUAL PIPETTE CONTROLLER PIP31-100Y

Pipette Controller offers an unmatched control of pipetting speeds from drop by drop or gravity dispense to fast liquid displacement. Designed for comfortable and uncomplicated pipetting even during long lasting sessions. It is light weight and easy to use in laboratory and for research purpose.

## **PIP31-100Y** MANUAL PIPETTE CONTROLLER

Chemical resistance
Human engineering design
Lightweight and Structure strong
Lightweight and dexterous for operation
A wide range volume for liquid controlling