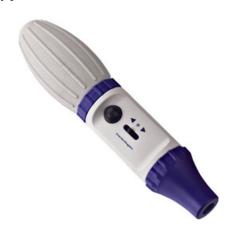

## MANUAL PIPETTE CONTROLLER PIP31-100YB

Pipette Controller offers an unmatched control of pipetting speeds from drop by drop or gravity dispense to fast liquid displacement. Designed for comfortable and uncomplicated pipetting even during long lasting sessions. It is light weight and easy to use in laboratory and for research purpose.

## **PIP31-100YB** MANUAL PIPETTE CONTROLLER

Chemical resistance
Human engineering design
Lightweight and Structure strong
Lightweight and dexterous for operation
A wide range volume for liquid controlling