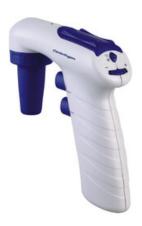

## MOTORIZE PIPETTE CONTROLLER PIP32-100BS

Pipette Controller offers an unmatched control of pipetting speeds from drop by drop or gravity dispense to fast liquid displacement. Designed for comfortable and uncomplicated pipetting even during long lasting sessions. It is light weight and easy to use in laboratory and for research purpose.

## **PIP32-100BS** MOTORIZE PIPETTE CONTROLLER

Chemical resistance
Human engineering design
Lightweight and Structure strong
Lightweight and dexterous for operation
A wide range volume for liquid controlling

## **SPECIFICATIONS**

| Model  | PIP32-100BS                        |
|--------|------------------------------------|
| Volume | 0.1-100 ml                         |
| Colour | Dark blue (with steel wire stand ) |