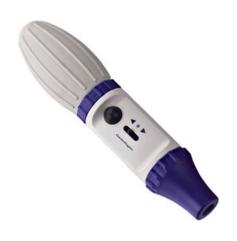

## MANUAL PIPETTE CONTROLLER PIP35-100R

Pipette Controller offers an unmatched control of pipetting speeds from drop by drop or gravity dispense to fast liquid displacement. Designed for comfortable and uncomplicated pipetting even during long lasting sessions. It is light weight and easy to use in laboratory and for research purpose.

## **PIP35-100R** MANUAL PIPETTE CONTROLLER

Chemical resistance
Human engineering design
Lightweight and Structure strong
Lightweight and dexterous for operation
A wide range volume for liquid controlling

## **SPECIFICATIONS**

| Model  | PIP35-100R            |
|--------|-----------------------|
| Volume | 0.1ml-100 ml          |
| Colour | Red parts + Gray ball |
| Unit   | 20                    |