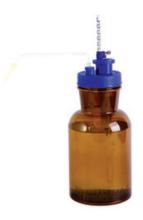

# ADJUSTABLE GLASS-INJECTION DISPENSER PIP51-05

# ADJUSTABLE GLASS-INJECTION DISPENSER PIP51-05

A non-fragile, silicone tube manufactured from special materials. It is conveniently used with high efficiency. It is fully autoclavable and mostly used in laboratory, pharmaceutical and for other research purpose.

# PIP51-05 ADJUSTABLE GLASS-INJECTION DISPENSER

Availability for autoclave of the whole device

A non-fragile, durable silicone tube made of special materials

Convenience of use with high efficiency, and low repetitive