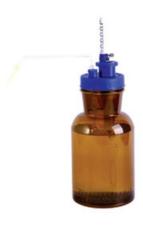

## ADJUSTABLE GLASS-INJECTION DISPENSER AMBER GLASS PIP51-05AG

A non-fragile, silicone tube manufactured from special materials. It is conveniently used with high efficiency. It is fully autoclavable and mostly used in laboratory, pharmaceutical and for other research purpose.

## **PIP51-05AG** ADJUSTABLE GLASS-INJECTION DISPENSER AMBER GLASS

Availability for autoclave of the whole device

A non-fragile, durable silicone tube made of special materials

Convenience of use with high efficiency, and low repetitive

Error, capable of greatly reducing time and costs in research and experiment

Solvent Resistance: general acid and alkali

Material: PP