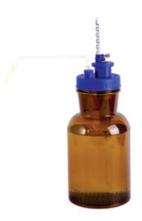

# ADJUSTABLE GLASS-INJECTION DISPENSER PLASTIC PIP51-10P

## ADJUSTABLE GLASS-INJECTION DISPENSER PLASTIC PIP51-10P

A non-fragile, silicone tube manufactured from special materials. It is conveniently used with high efficiency. It is fully autoclavable and mostly used in laboratory, pharmaceutical and for other research purpose.

## PIP51-10P ADJUSTABLE GLASS-INJECTION DISPENSER PLASTIC

Availability for autoclave of the whole device

A non-fragile, durable silicone tube made of special materials

Convenience of use with high efficiency, and low repetitive

Error, capable of greatly reducing time and costs in research and experiment

Solvent Resistance: general acid and alkali

Material: PP