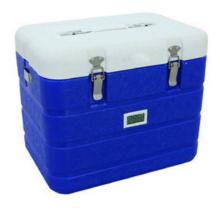

## **REF31-240** PORTABLE REFRIGERATOR

## **SPECIFICATIONS**

| REF31-240                                                                      |
|--------------------------------------------------------------------------------|
| 330x235x275 mm                                                                 |
| 240x145x180 mm                                                                 |
| 6 L                                                                            |
| 1pc refrigerator, 4 pcs Crystal storage ice box 400ml, 1pc digital thermometer |
| PU                                                                             |
| 2.8 kg                                                                         |
| 380x260x290 mm                                                                 |
|                                                                                |