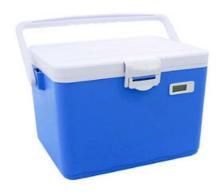

## PORTABLE REFRIGERATOR REF31-363

A portable refrigerator is self-contained storage chest which uses an outside power source to control its internal temperature, also it doesn't rely on ice or freezer packs to keep its contents cool.

## **REF31-363** PORTABLE REFRIGERATOR

## **SPECIFICATIONS**

| Model                 | REF31-363                                                                                        |
|-----------------------|--------------------------------------------------------------------------------------------------|
| External Size         | 425x262x305 mm                                                                                   |
| Internal Size         | 363x203x244 mm                                                                                   |
| Inner Capacity        | 15 L                                                                                             |
| Product Configuration | 1pc refrigerator, 1pc strap 1pc tray 6 pcs Crystal storage ice box 400ml 1pc digital thermometer |
| Insulation Material   | PU                                                                                               |
| Gross Weight          | 4.5 kg                                                                                           |
| Packing Size          | 450x330x330 mm                                                                                   |