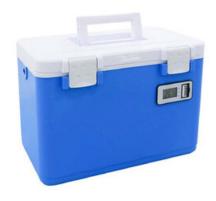

## PORTABLE REFRIGERATOR REF31-370

A portable refrigerator is self-contained storage chest which uses an outside power source to control its internal temperature, also it doesn't rely on ice or freezer packs to keep its contents cool.

## **REF31-370** PORTABLE REFRIGERATOR

## **SPECIFICATIONS**

| Model                 | REF31-370                                                                                                      |
|-----------------------|----------------------------------------------------------------------------------------------------------------|
| External Size         | 450x330x300 mm                                                                                                 |
| Internal Size         | 370x235x240 mm                                                                                                 |
| Inner Capacity        | 20 L                                                                                                           |
| Product Configuration | 1pc refrigerator, 1pc strap 1pc tray 9 pcs Crystal storage ice box 400ml 1pc digital thermometer 1pc partition |
| Insulation Material   | PU                                                                                                             |
| Gross Weight          | 5 kg                                                                                                           |
| Packing Size          | 490x350x330 mm                                                                                                 |