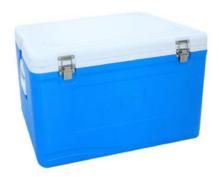

## PORTABLE REFRIGERATOR REF31-480

A portable refrigerator is self-contained storage chest which uses an outside power source to control its internal temperature, also it doesn't rely on ice or freezer packs to keep its contents cool.

## **REF31-480** PORTABLE REFRIGERATOR

## **SPECIFICATIONS**

| Model                 | REF31-480                                                                      |
|-----------------------|--------------------------------------------------------------------------------|
| External Size         | 530x325x340 mm                                                                 |
| Internal Size         | 480x270x265 mm                                                                 |
| Inner Capacity        | 33 L                                                                           |
| Product Configuration | 1pc refrigerator, 12 pcs Crystal storage ice box 400ml 1pc digital thermometer |
| Insulation Material   | PU                                                                             |
| Gross Weight          | 5.5 kg                                                                         |
| Packing Size          | 550x340x360 mm                                                                 |