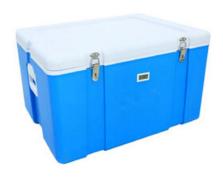

## **REF31-540** PORTABLE REFRIGERATOR

## **SPECIFICATIONS**

| Model                 | REF31-540                                                                      |
|-----------------------|--------------------------------------------------------------------------------|
| External Size         | 620x485x375 mm                                                                 |
| Internal Size         | 540x425x315 mm                                                                 |
| Inner Capacity        | 65 L                                                                           |
| Product Configuration | 1pc refrigerator, 15 pcs Crystal storage ice box 400ml 1pc digital thermometer |
| Insulation Material   | PU                                                                             |
| Gross Weight          | 8.2 kg                                                                         |
| Packing Size          | 640x505x390 mm                                                                 |