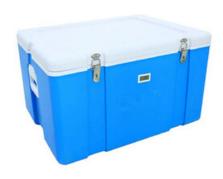

## PORTABLE REFRIGERATOR REF31-580

A portable refrigerator is self-contained storage chest which uses an outside power source to control its internal temperature, also it doesn't rely on ice or freezer packs to keep its contents cool.

## **REF31-580** PORTABLE REFRIGERATOR

## **SPECIFICATIONS**

| NAI -I                | DEF24 F00                                                                      |
|-----------------------|--------------------------------------------------------------------------------|
| Model                 | REF31-580                                                                      |
| External Size         | 640x520x375 mm                                                                 |
| Internal Size         | 580x465x320 mm                                                                 |
| Inner Capacity        | 85 L                                                                           |
| Product Configuration | 1pc refrigerator, 15 pcs Crystal storage ice box 400ml 1pc digital thermometer |
| Insulation Material   | PU                                                                             |
| Gross Weight          | 8.7 kg                                                                         |
| Packing Size          | 660x540x395 mm                                                                 |