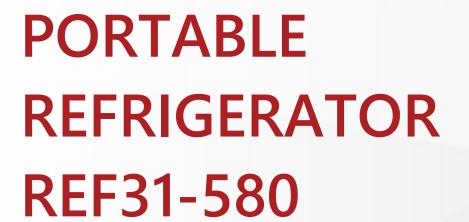

## PORTABLE REFRIGERATOR REF31-580

A portable refrigerator is self-contained storage chest which uses an outside power source to control its internal temperature, also it doesn't rely on ice or freezer packs to keep its contents cool.

## **REF31-580** PORTABLE REFRIGERATOR

## **SPECIFICATIONS**

| NAI -I                | DEF24 F00                                                                      |
|-----------------------|--------------------------------------------------------------------------------|
| Model                 | REF31-580                                                                      |
| External Size         | 640x520x375 mm                                                                 |
| Internal Size         | 580x465x320 mm                                                                 |
| Inner Capacity        | 85 L                                                                           |
| Product Configuration | 1pc refrigerator, 15 pcs Crystal storage ice box 400ml 1pc digital thermometer |
| Insulation Material   | PU                                                                             |
| Gross Weight          | 8.7 kg                                                                         |
| Packing Size          | 660x540x395 mm                                                                 |