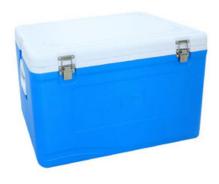

## **REF31-590** PORTABLE REFRIGERATOR

## **SPECIFICATIONS**

| Model                 | REF31-590                                                                      |
|-----------------------|--------------------------------------------------------------------------------|
| Model                 | KEL2 1-230                                                                     |
| External Size         | 640x395x395 mm                                                                 |
| Internal Size         | 590x335x320 mm                                                                 |
| Inner Capacity        | 55 L                                                                           |
| Product Configuration | 1pc refrigerator, 12 pcs Crystal storage ice box 400ml 1pc digital thermometer |
| Insulation Material   | PU                                                                             |
| Gross Weight          | 6.5 kg                                                                         |
| Packing Size          | 650x410x410 mm                                                                 |