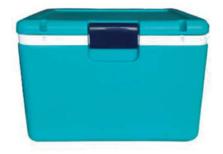

## PORTABLE REFRIGERATOR REF32-615

A portable refrigerator is self-contained storage chest which uses an outside power source to control its internal temperature, also it doesn't rely on ice or freezer packs to keep its contents cool.

## **REF32-615** PORTABLE REFRIGERATOR

- 1. The storage container can keep content cooling up to 24 hours
- 2.Insulation material is PU CFC-free polyurethane
- 3.Made of environmental PP material, food grade, non-toxic
- 4.Storage container is durable for vaccine storage, blood products storage,dry ice storage,frozen specimen storag etc

## **SPECIFICATIONS**

| Model                       | REF32-615               |
|-----------------------------|-------------------------|
| External Size (WxDxH)       | 615x395x450 mm          |
| Internal Size (WxDxH)       | 525x300x355 mm          |
| Capacity                    | 54 L                    |
| Temperature Range           | 2°C-8°C                 |
| Storage Time (Ambient 30°C) | 24 h                    |
| Material                    |                         |
| External                    | PP                      |
| Internal                    | PU                      |
| Ice Vessels                 | 4(CMB-1500)             |
| Max Loading                 | 11 kg                   |
| Optional Accessory          | LED display thermometer |
| Net Weight                  | 7.8 kg                  |
| Gross Weight                | 17 kg                   |
| Package Size (WxDxH)        | 800x550x510 mm          |