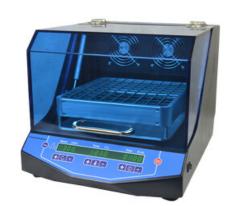

# INCUBATOR SHAKER SHA23-0300

# **INCUBATOR SHAKER SHA23-0300**

In Incubator Shaker, the constant agitation with uniform amplitude provides the optimum oxygen transfer to the cultures, leading to better and consistent yield. A variety of platforms and different laboratory accessories permits configuration to fulfill your demands.

# **SHA23-0300** INCUBATOR SHAKER

Integrate incubator and shaker

Save lab space

Compact designed, good temperature uniformity, low noise

Micro-processor controls temperature and shaking speed

Built-in time function

Friendly designed touch screen and operation panel

Cover can be widely angle opened, convenient to watch and pick sample

Equiped with cover switch

When the cover is open, air circulation, heating and shaking automatically stop