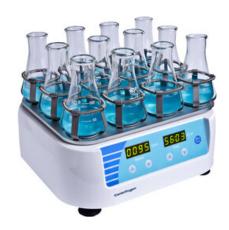

# ORBITAL SHAKER SHA51-300

# **ORBITAL SHAKER SHA51-300**

Allows for easy and accurate rack placement, data retrieval on power failure and slow start up function prevents liquid spillage. Applications like stability and dissolution studies, liquid extractions, protein precipitation studies, small peptide synthesis and dilutions makes it an ideal choice.

# **SHA51-300** ORBITAL SHAKER

Microprocessor control with simultaneous display of time and speed
Brushless DC motor ensures maintenance-free, reliable and quiet operation
Adjustable speed control provides gentle to vigorous agitation
Audio alarm signals program completion

Accommodate a variety of platforms, non-slip rubber mat, conical flasks and other sample containers