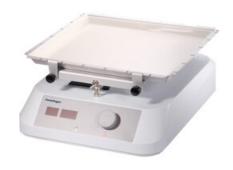

# ORBITAL SHAKER SHA56-200

# **ORBITAL SHAKER SHA56-200**

Allows for easy and accurate rack placement, data retrieval on power failure and slow start up function prevents liquid spillage. Applications like stability and dissolution studies, liquid extractions, protein precipitation studies, small peptide synthesis and dilutions makes it an ideal choice.

### **SHA56-200** ORBITAL SHAKER

Max. load capacity is 3kg with platform

Double LEDs for independent display of time and speed

Various platform accessories are available

Brushless DC motor ensures maintenance-free, reliable and quiet operation