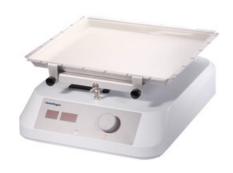

# ORBITAL SHAKER SHA59-200

# **ORBITAL SHAKER SHA59-200**

Allows for easy and accurate rack placement, data retrieval on power failure and slow start up function prevents liquid spillage. Applications like stability and dissolution studies, liquid extractions, protein precipitation studies, small peptide synthesis and dilutions makes it an ideal choice.

# SHA59-200 ORBITAL SHAKER

Double LEDs for independent display of time and speed Various platform accessories are available Brushless DC motor ensures maintenance-free, reliable and quiet operation