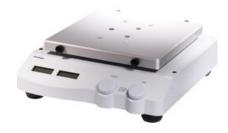

# ORBITAL SHAKER SHA5E-070

# **ORBITAL SHAKER SHA5E-070**

Allows for easy and accurate rack placement, data retrieval on power failure and slow start up function prevents liquid spillage. Applications like stability and dissolution studies, liquid extractions, protein precipitation studies, small peptide synthesis and dilutions makes it an ideal choice.

## SHA5E-070 ORBITAL SHAKER

Three-dimensional rocking motion

Max. load capacity is 5kg with platform

Double LCDs for independent display of time and speed

Various platform accessories are available

DC Motor