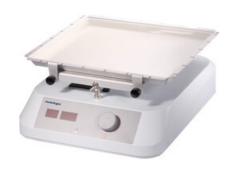

# ORBITAL SHAKER SHA5F-080

# **ORBITAL SHAKER SHA5F-080**

Allows for easy and accurate rack placement, data retrieval on power failure and slow start up function prevents liquid spillage. Applications like stability and dissolution studies, liquid extractions, protein precipitation studies, small peptide synthesis and dilutions makes it an ideal choice.

# SHA5F-080 ORBITAL SHAKER

Three-dimensional rocking motion

Max. load capacity is 3kg with platform

Double LEDs for independent display of time and speed

Various platform accessories are available

DC Motor