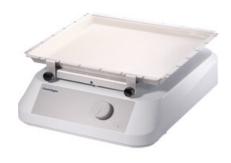

# ORBITAL SHAKER SHA5G-080

# **ORBITAL SHAKER SHA5G-080**

Allows for easy and accurate rack placement, data retrieval on power failure and slow start up function prevents liquid spillage. Applications like stability and dissolution studies, liquid extractions, protein precipitation studies, small peptide synthesis and dilutions makes it an ideal choice.

# SHA5G-080 ORBITAL SHAKER

Three-dimensional rocking motion
Max. load capacity is 3kg with platform
Various platform accessories are available
DC Motor

### **SPECIFICATIONS**

| Model                           | SHA5G-080          |
|---------------------------------|--------------------|
| Speed Range                     | 0-80 rpm           |
| Permissible Ambient Temperature | 5-40°C, 80%RH      |
| Angle Range                     | 7°                 |
| Motor rating Input [W]          | 16                 |
| Motor rating output [W]         | 10                 |
| Maximum Load Capacity           | 3 kg               |
| Overall Dimension               | 270×330×130 mm     |
| Weight                          | 2.7 kg             |
| Power                           | 20 W               |
| Power Supply                    | 100-240 V,50/60 Hz |