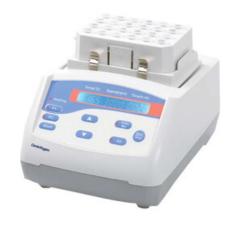

# THERMO SHAKER INCUBATOR SHA73-3000

The unique design principle which combines mixing and shaking with intelligent control makes it operation simpler, safe, and convenient. It is compact, highly-efficient and consist several features including intelligent programming for easy and accurate operation results. It is primarily used to mix different micro capacity tube, PCR plate, micro-titer plate and other laboratory equipment.

## **SHA73-3000** THERMO SHAKER INCUBATOR

Optimized 2D mixing designed for simultaneous mixing and vortexing applications Pre-programmed soft keys and reliable universal holder

Automatic imbalance detection and anti-spill technology

Mixing in a 3-in-1 format: Plates (up to 96-well and 384-well formats), Micro-Tubes, Vortexing numerous tube formats

Custom blocks available for different experiment needs