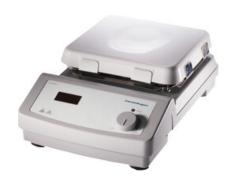

## MAGNETIC HOTPLATE STIRRER STR21-550

Rugged and compact magnetic hotplate stirrers are ergonomically designed and provide uniform heating surfaces. It delivers reliable and consistent stirring quickly and efficiently. The low-profile design of these magnetic hotplate stirrers makes them easy to store and fit into fume hoods.

Used in Cell Culture, Laboratory, Research, Medical.

Also known as Laboratory Magnetic Hotplate Stirrer, Digital Magnetic Stirrer.

## **STR21-550** MAGNETIC HOTPLATE STIRRER

Magnetic Hotplate Stirrer



## **SPECIFICATIONS**

| Model                          | STR21-550                           |
|--------------------------------|-------------------------------------|
| Control Accuracy of Work Plate | ±10°C                               |
| Temperature Display Accuracy   | ±1°C                                |
| RT-550°C                       | Permissible Ambient Temperature     |
| 5-40°C                         | Maximum Temperature                 |
| 5°C                            | Temperature Increment               |
| 580°C                          | Control Accuracy with Sensor PT1000 |
| ±0.5°C                         | Humidity                            |
| 80%RH                          | Permissible Relative Humidity       |
| 184x184 mm                     | Stirrer Di