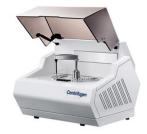

### **ANA13** AUTO COAGULATION ANALYZER

#### **SPECIFICATIONS**

| Model                  | ANA13-140          | ANA13-160                              |
|------------------------|--------------------|----------------------------------------|
| Throughput             | 140T/H             | 160T/H                                 |
| Analysis Method        | Coagulation Method | Coagulation method, Immunoturbidimetry |
| Analysis Items         | PT, APTT, TT, FIB  | PT, APTT, TT, FIB, IDD, FDP            |
| Sample Positions       | 5                  | 6                                      |
| Tilt reagent Positions | 6                  | 11 refrigerated reagent positions      |

ANA13-140

ANA13-160