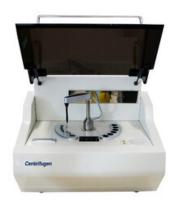

### **ANA13** AUTO COAGULATION ANALYZER

#### **SPECIFICATIONS**

| Model                  | ANA13-140          | ANA13-160                              |
|------------------------|--------------------|----------------------------------------|
| Throughput             | 140T/H             | 160T/H                                 |
| Analysis Method        | Coagulation Method | Coagulation method, Immunoturbidimetry |
| Analysis Items         | PT, APTT, TT, FIB  | PT, APTT, TT, FIB, IDD, FDP            |
| Sample Positions       | 5                  | 6                                      |
| Tilt reagent Positions | 6                  | 11 refrigerated reagent positions      |

ANA13-140

ANA13-160