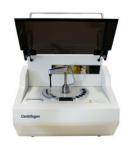

### **ANA13** AUTO COAGULATION ANALYZER

#### **SPECIFICATIONS**

| Model                  | ANA13-140          | ANA13-160                              |
|------------------------|--------------------|----------------------------------------|
| Throughput             | 140T/H             | 160T/H                                 |
| Analysis Method        | Coagulation Method | Coagulation method, Immunoturbidimetry |
| Analysis Items         | PT, APTT, TT, FIB  | PT, APTT, TT, FIB, IDD, FDP            |
| Sample Positions       | 5                  | 6                                      |
| Tilt reagent Positions | 6                  | 11 refrigerated reagent positions      |

ANA13-140

ANA13-160